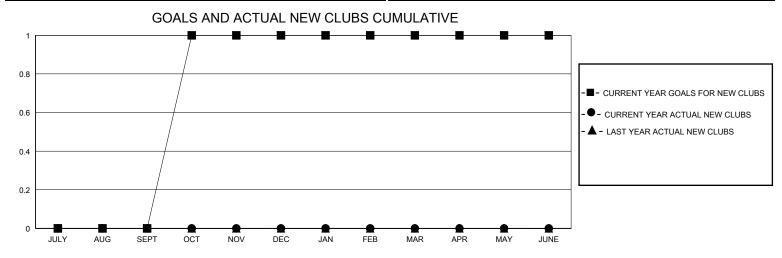

## District 18 N

GMT: LOCATION GEORGIA GMT CA

| OIVIT.        |               | LOC         | " (TION OLONO | •                             |                        |                         | CIVIT O/ (                                         |  |
|---------------|---------------|-------------|---------------|-------------------------------|------------------------|-------------------------|----------------------------------------------------|--|
|               | Club          | os          |               | Members RESULTS FOR 2023-2024 |                        |                         |                                                    |  |
|               | RESULTS FOR   | R 2023-2024 |               |                               |                        |                         |                                                    |  |
| QUARTER       | NEW CLUB GOAL | NEW CLUBS   | DROPPED CLUBS | QUARTER MEM                   | BER GROWTH NET<br>GOAL | MEMBER GROWTH<br>ACTUAL | DROPPED<br>MEMBERS ACTUAL<br>(including transfers) |  |
| JULY/AUG/SEPT | 0             | 0           | 2             | JULY/AUG/SEPT                 | 40                     | 29                      | 65                                                 |  |
| OCT/NOV/DEC   | 1             | 0           | 0             | OCT/NOV/DEC                   | 40                     | 31                      | 17                                                 |  |
| JAN/FEB/MAR   | 0             | 0           | 0             | JAN/FEB/MAR                   | 40                     | 0                       | 0                                                  |  |
| APR/MAY/JUNE  | 0             | 0           | 0             | APR/MAY/JUNE                  | 40                     | 0                       | 0                                                  |  |