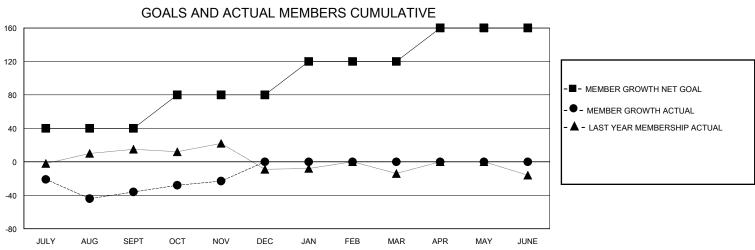

## District 18 N

GMT: LOCATION GEORGIA GMT CA

| OIVIT.        |               | LOC         | " (TION OLONO | •                             |                        |                         | CIVIT O/ (                                         |  |
|---------------|---------------|-------------|---------------|-------------------------------|------------------------|-------------------------|----------------------------------------------------|--|
|               | Club          | os          |               | Members RESULTS FOR 2023-2024 |                        |                         |                                                    |  |
|               | RESULTS FOR   | R 2023-2024 |               |                               |                        |                         |                                                    |  |
| QUARTER       | NEW CLUB GOAL | NEW CLUBS   | DROPPED CLUBS | QUARTER MEM                   | BER GROWTH NET<br>GOAL | MEMBER GROWTH<br>ACTUAL | DROPPED<br>MEMBERS ACTUAL<br>(including transfers) |  |
| JULY/AUG/SEPT | 0             | 0           | 2             | JULY/AUG/SEPT                 | 40                     | 29                      | 65                                                 |  |
| OCT/NOV/DEC   | 1             | 0           | 0             | OCT/NOV/DEC                   | 40                     | 31                      | 17                                                 |  |
| JAN/FEB/MAR   | 0             | 0           | 0             | JAN/FEB/MAR                   | 40                     | 0                       | 0                                                  |  |
| APR/MAY/JUNE  | 0             | 0           | 0             | APR/MAY/JUNE                  | 40                     | 0                       | 0                                                  |  |